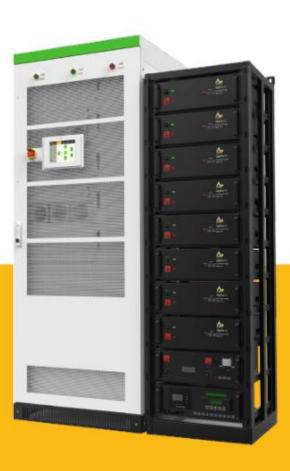

## T50/T100

## COMMERCIAL & INDUSTRIAL SERIES

**CAPACITY** 

34.4 kWh modular expandable to 1032.2 kWh

UPS ability

Off-grid ability

Easy installation and low maintenance

24/7 Monitoring with local interface