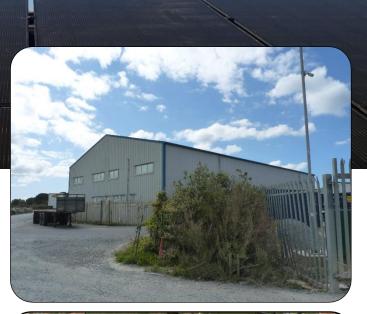

## **HIGH POWER COMMERCIAL**

From industrial sheds & working greenhouses to dilapidated glasshouse sites to solar roofs and solar fields.

You can install any size array from 100kW to 250kW 'Behind the Meter' and may NEVER have to pay an energy bill again.