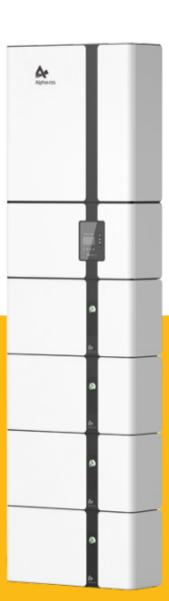

## **SMILE-T10**

## RESIDENTIAL SERIES CAPACITY ▶

2.9 kWh modular expandable to 23.0 kWh

UPS ability
Outdoor / Indoor
Modular design
24/7 Monitoring